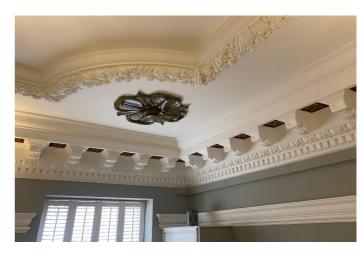

Attractive paneling to the walls complement the stained glass windows which are a lesson in Kingston upon Hull's history, depicting scenes of the trading and cargo industry throughout the decades.

The high ceilings present a highly impressive display of intricate ornate plaster artwork.

From the galleried landing there are two aesthetically pleasing double bedrooms and a night time bathroom with a 2-piece suite. The bedrooms also enjoy some of the ornate plaster artwork to the ceilings.

To the Lounge area:

Ornate plaster work to the ceiling.

Turned solid wood staircase off to the first floor.

Classic style radiators.

Solid block original parquet flooring.

To the kitchen area:

Range of matching base, drawer and wall mounted units.

Ornate plaster work to the ceiling.

Wall light points.

Radiator.

**Bedroom Two** - *12' 11" x 10' 3" (3.96m x 3.13m)* Extremes to extremes.

Multipaned double glazed window.

Wall light points.

Ornate plaster work within the cornice.