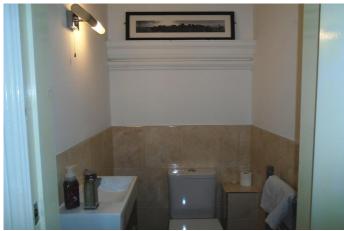

**Bathroom** - White 3-piece suite comprising of a D-shaped panel bath with a fixed shower screen and a rain water shower head over, pedestal wash hand basin and

low flush W.C

Chrome effect fittings to the sanitary ware.

Chrome upright towel rail/radiator.

Contrasting tiled surround.

Extractor fan.

Recessed down lighting.

Coordinating tiled flooring.

Radiator.

**FF W.C.** - 2-piece suite comprising of a vanity wash hand basin with storage space beneath and low flush W.C.

Chrome upright towel rail/radiator.

Chrome fittings to the sanitary ware.

Partial tiling to the walls.

Some ornate plaster work detail.

Wall light point.

Extractor fan.

Council tax band: B Rental Deposit: £1384

MONEY LAUNDERING REGULATIONS 2017: Intending purchasers will be asked to produce identification documentation at a later stage and we would ask for your co-operation in order that there will be no delay in agreeing the sale. General: While we endeavour to make our sales particulars fair, accurate and reliable, they are only a general guide to the property and, accordingly, if there is any point which is of particular importance to you, please contact the office and we will be pleased to check the position for you, especially if you are contemplating travelling some distance to view the property. Measurements: These approximate room sizes are only intended as general guidance. You must verify the dimensions carefully before ordering carpets or any built-in furniture. Services: Please note we have not tested the services or any of the equipment or appliances in this property, accordingly we strongly advise prospective buyers to commission their own survey or service reports before finalising their offer to purchase. These particulars are thought to be materially correct though their accuracy is not guaranteed and they do not form part of any contract. All measurements are approximate and we have not tested any fitted appliances, electrical or plumbing installation or central heating systems.